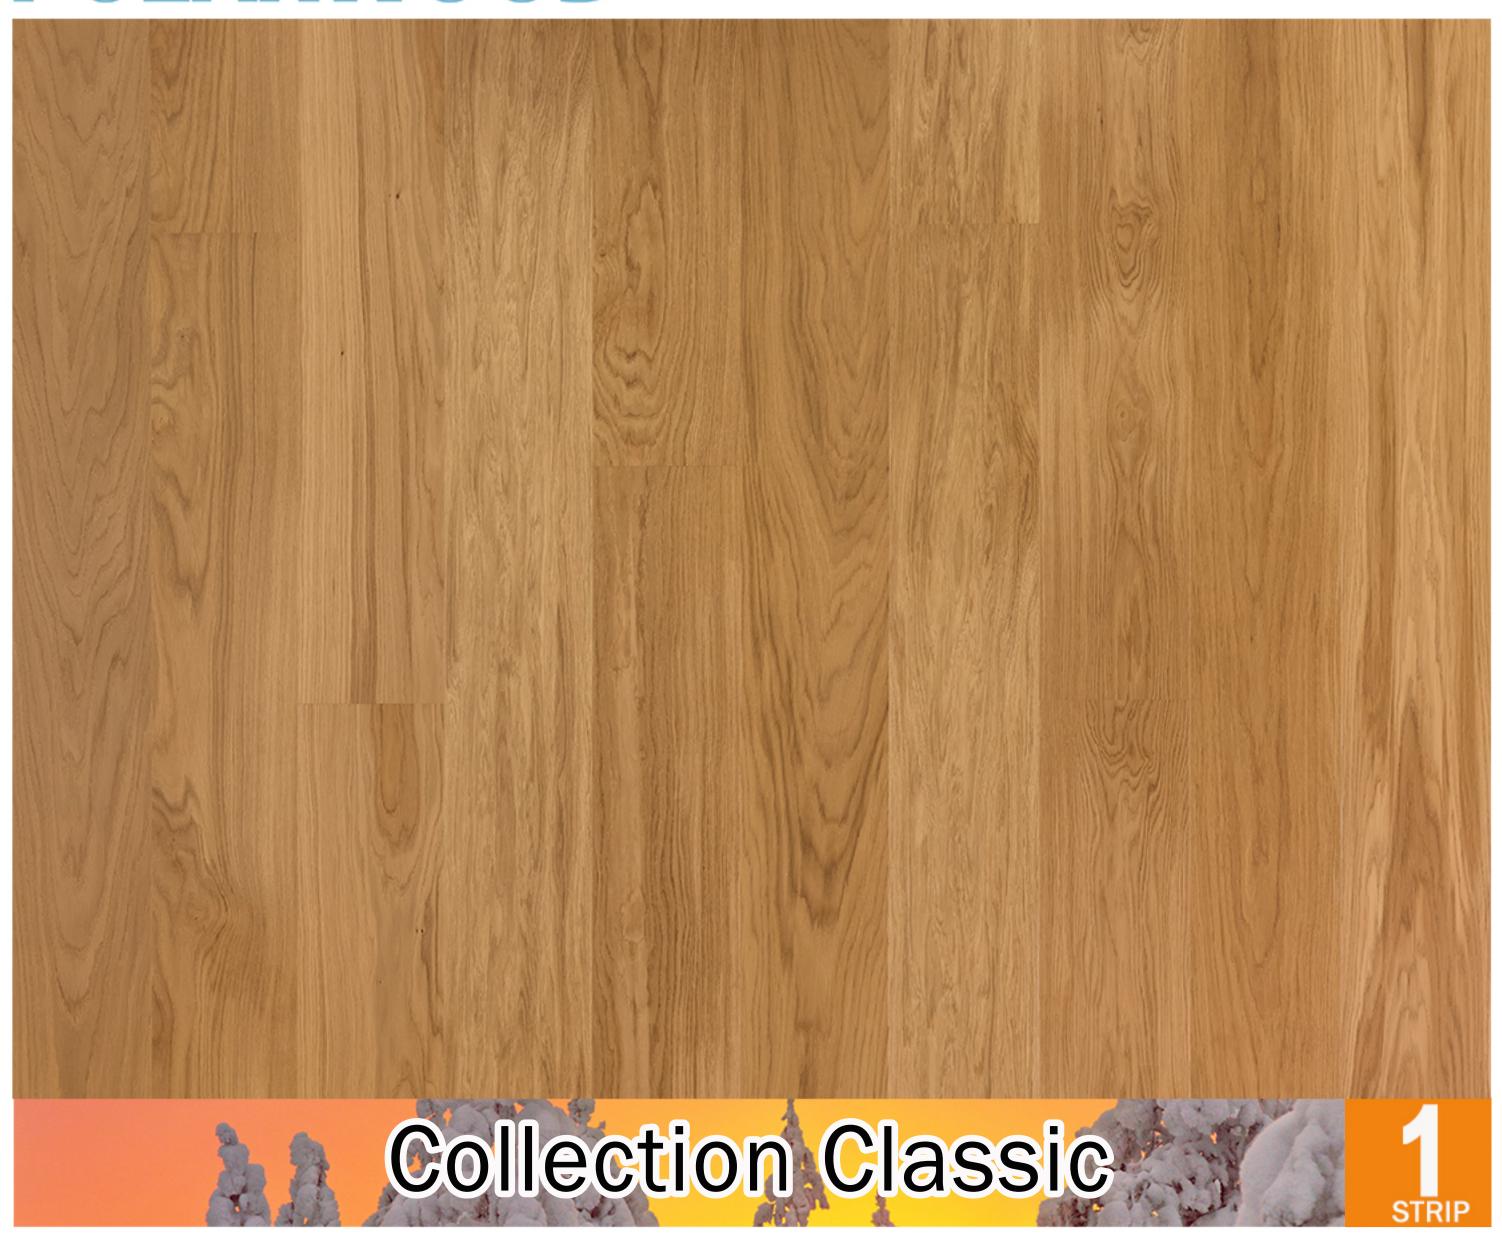

## OAK PREMIUM OREGON MATT 1S

ARTICLE

Matt lacquer, 2-sided bevel

101107107396012440

| Board thickness (mm):        | 14    | The 2-sided bevel emphasizes the width of the boards in this elegant,                 |
|------------------------------|-------|---------------------------------------------------------------------------------------|
| Width (mm):                  | 188   | matt lacquered oak floor.                                                             |
| Length (mm):                 | 2000  | Oak grading with color variations and some knots. Allowed: Significant                |
| Single board area (m²):      | 0.375 | color variation; sapwood; sound knots; small black knots and fillings.                |
| Boards per package (pieces): | 8     | Installation method: Floating/glue down Color change: Minimal color change over time. |
| Package volume (m²):         | 3.00  |                                                                                       |
| Package weight (kg):         | 23    | Floor heating: Suitable                                                               |